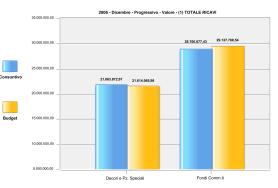

### INVENTORY HANDLING AND VALUE ANALYSIS

This model aims to calculate figures and performance indicators:

- Quantity and value of inventory: using a monthly balance sheet, expressed as quantity and value, it is possible to obtain the monthly inventory value.
- Turnover indicator calculation by compiling inventory consistency sheet, starting from a re-aggregated and sorted out sheet, by item and date, which enables to value the turnover indicator.
- Obsolescence calculation, inventory and unloaded items data.
- Historical inventory data