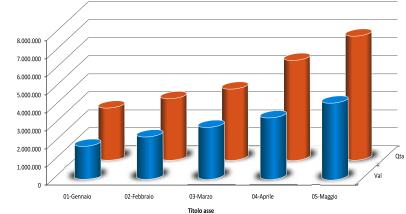

Trend Mensile Quantità e Valore

MARKETING - SALES

| valore MC                                                                         | Contronti                                                                                                                                                                                                                                                                                                                                                                                                                                                                                                                                                                                                                                                                                                                                                                                                                                                                                                                                                                                                                                                                                                                                                                                                                                                                                                                                                                                                                                                                                                                                                                                                                                                                                                                                                                                                                                                                                                                                                                                                                                                                                                                      | - 1       |                   |                    |             |                     |
|-----------------------------------------------------------------------------------|--------------------------------------------------------------------------------------------------------------------------------------------------------------------------------------------------------------------------------------------------------------------------------------------------------------------------------------------------------------------------------------------------------------------------------------------------------------------------------------------------------------------------------------------------------------------------------------------------------------------------------------------------------------------------------------------------------------------------------------------------------------------------------------------------------------------------------------------------------------------------------------------------------------------------------------------------------------------------------------------------------------------------------------------------------------------------------------------------------------------------------------------------------------------------------------------------------------------------------------------------------------------------------------------------------------------------------------------------------------------------------------------------------------------------------------------------------------------------------------------------------------------------------------------------------------------------------------------------------------------------------------------------------------------------------------------------------------------------------------------------------------------------------------------------------------------------------------------------------------------------------------------------------------------------------------------------------------------------------------------------------------------------------------------------------------------------------------------------------------------------------|-----------|-------------------|--------------------|-------------|---------------------|
| Tipo Datu                                                                         | <ul> <li>Anno Analisi</li> </ul>                                                                                                                                                                                                                                                                                                                                                                                                                                                                                                                                                                                                                                                                                                                                                                                                                                                                                                                                                                                                                                                                                                                                                                                                                                                                                                                                                                                                                                                                                                                                                                                                                                                                                                                                                                                                                                                                                                                                                                                                                                                                                               |           | Anna Precedente A | ann Pye Precodente | Cetta Acino | Delta Anno Pre Pres |
| - a01 Venduto a prezzo Standard                                                   | Series and the series of the s | 3.644.535 | 12.099.708        | 16.107.216         | -2.455.252  | -442.641            |
| a02 [a04-a01] Varianza Sconti Contrattuali                                        |                                                                                                                                                                                                                                                                                                                                                                                                                                                                                                                                                                                                                                                                                                                                                                                                                                                                                                                                                                                                                                                                                                                                                                                                                                                                                                                                                                                                                                                                                                                                                                                                                                                                                                                                                                                                                                                                                                                                                                                                                                                                                                                                | -36.407   | -0.083.087        | -101311            | 1.027,610   | 631.570             |
| u03 [a02/a01] Indicatore Capacità Negoziazione                                    |                                                                                                                                                                                                                                                                                                                                                                                                                                                                                                                                                                                                                                                                                                                                                                                                                                                                                                                                                                                                                                                                                                                                                                                                                                                                                                                                                                                                                                                                                                                                                                                                                                                                                                                                                                                                                                                                                                                                                                                                                                                                                                                                | -0.5476   | -0.98%            | -8,27%             | 8,57%       | 3,63%               |
| a04 Venduto al prezzo Contrattualizzato                                           |                                                                                                                                                                                                                                                                                                                                                                                                                                                                                                                                                                                                                                                                                                                                                                                                                                                                                                                                                                                                                                                                                                                                                                                                                                                                                                                                                                                                                                                                                                                                                                                                                                                                                                                                                                                                                                                                                                                                                                                                                                                                                                                                | 8.588 178 | 31.015.921        | 15.419.239         | -1.407.295  | -Sandhi             |
| a05 Scooti Merce                                                                  |                                                                                                                                                                                                                                                                                                                                                                                                                                                                                                                                                                                                                                                                                                                                                                                                                                                                                                                                                                                                                                                                                                                                                                                                                                                                                                                                                                                                                                                                                                                                                                                                                                                                                                                                                                                                                                                                                                                                                                                                                                                                                                                                | 7.474     | 11.555            | 45.512             | 22,461      | \$6.007             |
| a06 [a08+a05-a04] Extraccont) da Sconti Standard                                  |                                                                                                                                                                                                                                                                                                                                                                                                                                                                                                                                                                                                                                                                                                                                                                                                                                                                                                                                                                                                                                                                                                                                                                                                                                                                                                                                                                                                                                                                                                                                                                                                                                                                                                                                                                                                                                                                                                                                                                                                                                                                                                                                | 1,949 230 | -1.048.202        | 0.000.000          | -761.028    | 450,011             |
| a07 [(408)/a04] Indicatorie Capacità di Manteniere il Prezzo                      | ale                                                                                                                                                                                                                                                                                                                                                                                                                                                                                                                                                                                                                                                                                                                                                                                                                                                                                                                                                                                                                                                                                                                                                                                                                                                                                                                                                                                                                                                                                                                                                                                                                                                                                                                                                                                                                                                                                                                                                                                                                                                                                                                            | -15.27%   | -1.62%            | .3.00%             |             | 312.25%             |
| atili Fatturato Lordo Contabile                                                   |                                                                                                                                                                                                                                                                                                                                                                                                                                                                                                                                                                                                                                                                                                                                                                                                                                                                                                                                                                                                                                                                                                                                                                                                                                                                                                                                                                                                                                                                                                                                                                                                                                                                                                                                                                                                                                                                                                                                                                                                                                                                                                                                | 7.748.192 | 9.959.674         | 14.091.610         | -2.211.202  | -6.943,238          |
| u09 Sconti Cassa                                                                  |                                                                                                                                                                                                                                                                                                                                                                                                                                                                                                                                                                                                                                                                                                                                                                                                                                                                                                                                                                                                                                                                                                                                                                                                                                                                                                                                                                                                                                                                                                                                                                                                                                                                                                                                                                                                                                                                                                                                                                                                                                                                                                                                | 41.121    | \$7,172           | -126.339           | 11,091      | 01.13               |
| a10 [(a02+a05+a06+a09]/a01] indicatore Sconti Concessi                            |                                                                                                                                                                                                                                                                                                                                                                                                                                                                                                                                                                                                                                                                                                                                                                                                                                                                                                                                                                                                                                                                                                                                                                                                                                                                                                                                                                                                                                                                                                                                                                                                                                                                                                                                                                                                                                                                                                                                                                                                                                                                                                                                | -20,51%   | -18.02%           | -14.10%            | -1,49%      | -0,42%              |
| a11 Note Credito Debito sul Venduto                                               |                                                                                                                                                                                                                                                                                                                                                                                                                                                                                                                                                                                                                                                                                                                                                                                                                                                                                                                                                                                                                                                                                                                                                                                                                                                                                                                                                                                                                                                                                                                                                                                                                                                                                                                                                                                                                                                                                                                                                                                                                                                                                                                                | 4.782     | 111.641           | 1350.532           | 1m.425      | 254,914             |
| a12 [a11/a00] indicatore Qualità della Vendita                                    |                                                                                                                                                                                                                                                                                                                                                                                                                                                                                                                                                                                                                                                                                                                                                                                                                                                                                                                                                                                                                                                                                                                                                                                                                                                                                                                                                                                                                                                                                                                                                                                                                                                                                                                                                                                                                                                                                                                                                                                                                                                                                                                                | 0,06%     | 1,32%             | -2,07%             | 1,385       | 3,335               |
| a11 (a00+a09+a11) Fatturato (gestionale)                                          |                                                                                                                                                                                                                                                                                                                                                                                                                                                                                                                                                                                                                                                                                                                                                                                                                                                                                                                                                                                                                                                                                                                                                                                                                                                                                                                                                                                                                                                                                                                                                                                                                                                                                                                                                                                                                                                                                                                                                                                                                                                                                                                                | 7.689.993 | 9,790,859         | 23,817,139         | -2/040.668  | -0.127.147          |
| 101 Provvigioni (comprensive di FISC, FIRM, ecc.)                                 |                                                                                                                                                                                                                                                                                                                                                                                                                                                                                                                                                                                                                                                                                                                                                                                                                                                                                                                                                                                                                                                                                                                                                                                                                                                                                                                                                                                                                                                                                                                                                                                                                                                                                                                                                                                                                                                                                                                                                                                                                                                                                                                                | 416.386   | 547,482           | A65.873            | 131.096     | 289.487             |
| b02 [b01/a13] Indicatore incidenza Provvigioni sul Fatturato reetto               |                                                                                                                                                                                                                                                                                                                                                                                                                                                                                                                                                                                                                                                                                                                                                                                                                                                                                                                                                                                                                                                                                                                                                                                                                                                                                                                                                                                                                                                                                                                                                                                                                                                                                                                                                                                                                                                                                                                                                                                                                                                                                                                                |           | -5.675            | 4,9876             | 0,21%       | +0,45%              |
| bills Premi                                                                       |                                                                                                                                                                                                                                                                                                                                                                                                                                                                                                                                                                                                                                                                                                                                                                                                                                                                                                                                                                                                                                                                                                                                                                                                                                                                                                                                                                                                                                                                                                                                                                                                                                                                                                                                                                                                                                                                                                                                                                                                                                                                                                                                | -34.120   |                   | 38.582             |             | -12.54              |
| 664 [603/a13] Indicatore Incidenza Premi sul Fatturato Netto                      |                                                                                                                                                                                                                                                                                                                                                                                                                                                                                                                                                                                                                                                                                                                                                                                                                                                                                                                                                                                                                                                                                                                                                                                                                                                                                                                                                                                                                                                                                                                                                                                                                                                                                                                                                                                                                                                                                                                                                                                                                                                                                                                                | 3.44%     |                   | -11.120            |             | 10,525              |
| b05 [[001+b03]/a13] indicatore incidenza Costi Commenzali Variabili cu Fatt Netto |                                                                                                                                                                                                                                                                                                                                                                                                                                                                                                                                                                                                                                                                                                                                                                                                                                                                                                                                                                                                                                                                                                                                                                                                                                                                                                                                                                                                                                                                                                                                                                                                                                                                                                                                                                                                                                                                                                                                                                                                                                                                                                                                | 5,86%     | -5.6Th            | -3,00%             | -6.22%      | 17.77               |
| b06 Costo dei Trasporto                                                           |                                                                                                                                                                                                                                                                                                                                                                                                                                                                                                                                                                                                                                                                                                                                                                                                                                                                                                                                                                                                                                                                                                                                                                                                                                                                                                                                                                                                                                                                                                                                                                                                                                                                                                                                                                                                                                                                                                                                                                                                                                                                                                                                | 5.386     | -16.110           | -54.03             | \$2,622     | 51.85               |
| b07 Recupero Costi del Trasporto                                                  |                                                                                                                                                                                                                                                                                                                                                                                                                                                                                                                                                                                                                                                                                                                                                                                                                                                                                                                                                                                                                                                                                                                                                                                                                                                                                                                                                                                                                                                                                                                                                                                                                                                                                                                                                                                                                                                                                                                                                                                                                                                                                                                                | 13.305    | 8.941             | 16.096             | 10.425      | 3.270               |

This model allows to perform sales and margins statistical analysis, putting in evidence important performance indicators, (i.e. average sales price, average payments periods, ...)

Furthermore the model permits to simulate marginality progress and trends, related to discounts applied to customers.