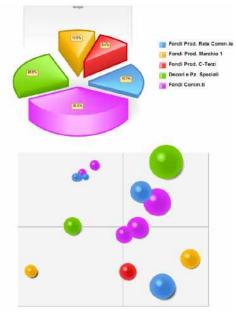

This model allows to perform sales and margins statistical analysis, putting in evidence important performance indicators, (i.e. average sales price, average payments periods, ...)

Furthermore the model permits to simulate marginality progress and trends, related to discounts applied to customers.