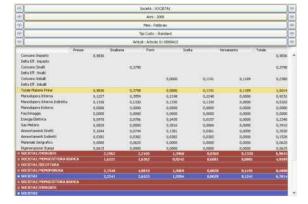

| G,   | Sola Lettura                                    |                                    | Veualcra                            | ✓               | 1 |  |  |  |
|------|-------------------------------------------------|------------------------------------|-------------------------------------|-----------------|---|--|--|--|
| ۲    |                                                 | Puntuale/Progressivo : Progressivo |                                     |                 |   |  |  |  |
| 6    | Anni : 2005                                     |                                    |                                     |                 |   |  |  |  |
| 0    | Meil: Ditembre                                  |                                    |                                     |                 |   |  |  |  |
| 0    | VenightE ( Constition                           |                                    |                                     |                 |   |  |  |  |
| 10   | Tol Valore                                      |                                    |                                     |                 |   |  |  |  |
| 92   | Totale Fandi Prod.                              |                                    |                                     |                 | 0 |  |  |  |
| 0    | * Totale Fands Prod.                            | 17.320.919.10                      | Totale Altre Prod.<br>14.137.506.65 | 21,466,725,83   |   |  |  |  |
|      | MANTITA'                                        |                                    |                                     |                 |   |  |  |  |
|      | NANTITA'                                        | 17.328.919.1#                      | 14.137.006,65                       | 31.456.725,83   |   |  |  |  |
|      | NOTE ATTREPRODUCTOR CON                         | 17:328.919,18                      | 14.137.006.65                       | 31,466,725,03   |   |  |  |  |
|      |                                                 | 8.000.343,58                       | 332.020,74                          | 8.332.364,32    |   |  |  |  |
|      | ENDITE NETTE MARCHID                            | 8.235.578,13                       | 0,00                                | 8.335.578,13    |   |  |  |  |
|      | ENDITE NETTE RETE COMMERCIAL                    | 14.585.898,00                      | 49.204.987,00                       | 63,790,885,00   |   |  |  |  |
|      | DTALE VENDITE NETTE                             | 30,921,819,71                      | 49.537.007,74                       | 80.458.827,45   |   |  |  |  |
|      | otale Ricavi Gestione Caratteration             | 30.921.819,71                      | 49.567.699,52                       | 00.469.519,22   |   |  |  |  |
|      | atale Cessioni Gratuite (A MQ, Su."             | \$64.500,75                        | 947.050,50                          | 1,161,631,33    |   |  |  |  |
|      | 1) TOTALE RICAVI                                | 31.086.400,46                      | 50.564.750,10                       | 81.651.350,56   |   |  |  |  |
|      | A) Totale Consumi Materie Prime (C              | -252.332,65                        | -18,633,96                          | -221,367,61     |   |  |  |  |
|      | 8) Yotale Materiale di Consumo (Co              | 4.251,01                           | 0,00                                | 0.251.09        |   |  |  |  |
| - ¢  | C) Totale Energia (Costo a MO, si               | +105-260,83                        | 4.923,60                            | 111,009,93      |   |  |  |  |
| Ģ    | F) Totale Acquerti (Costo a MC) Isi             | 0,00                               | -1.001.321,57                       | -1.001.321.07   |   |  |  |  |
| -0   | 2) TOTALE CONSUMIL & ACQUES                     | -386.745,37                        | -1.055.029(34                       | -2.227.625,50   |   |  |  |  |
| C (I | 0) Totale Delto Rimanenze P. Finiti             | -14.309.546(41)                    | -54.911.943,21                      | -109.240.459,62 |   |  |  |  |
| 0    | 5) TOT. COSTI VARIABILI DI PI                   | -14.095.292,78                     | -56.767.822,35                      | 71.463.315.33   |   |  |  |  |
| • ^  | MAGINE VARIABILE DIRETTES                       | 16-391-107,68                      | -6.203.072,25                       | 10.188.035,43   |   |  |  |  |
| (    | E) Tot, Costi Paul Industriali (#MQ             | 790.332.55                         | -52:133,00                          | -042,465,32     |   |  |  |  |
|      | 4) COSTO DEL VENDUTO (3+1                       | -15.485.625,09                     | -56.019.955,35                      | -72.385.580,44  |   |  |  |  |
| • 0  | F) MARGINE INDUSTRIALE (DT                      | 15.600,775,37                      | 6.255.205,25                        | 9.345.570,11    |   |  |  |  |
| Ø    | <li>G) Totale Costi Fissi Logistica (a M),</li> | 14.904,12                          | 19.777,97                           | 34,882,11       |   |  |  |  |
| - 0  | 10 Totale Costi Variabili Commercial            | -2.00.112.02                       | 4.136.296,63                        | -7.423.400,66   |   |  |  |  |
| d    | D Tutale Cost: Plast Commercial 8/P             | 15.874.87                          | 6.114.23                            | 21,989,10       |   |  |  |  |