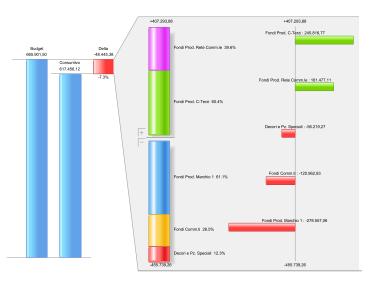

## **PROFIT AND LOSS**

The model allows to compile a P & L statement, at company level or divided by product type, underlining the importance of each and every single family of products, contributing in adding or diminishing value to the company itself.

 $\mathsf{P}$  & L statement it's the result of summing up 3 modules, which can be separately used:

- · Sales margin analysis Customer/Product
- Production production cost analysis per item
- Company's P & L statement: linked with the first two modules and detailed by predefined aggregations (i.e. by brand/market). It also includes control indicators tunable according to specific company's requirements.