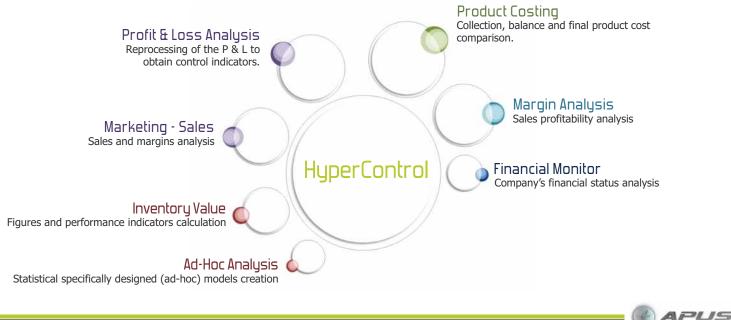

### SUITE

Hypercontrol includes the following modules:

## **FINANCIAL MONITOR**

Data analysis and simulation tool, supporting Accounting/Finance Divisions in managing and forecasting cashflow.

Financial Monitor is a single application system able to support daily decisions, based on a punctual and forecasting overview automatically aligned with banks environments and company's accounting. It can also manage data, analysis and what-if simulations for medium-long term strategies.

## MARGIN ANALYSIS

It's an analysis model of sales margins, which includes the computing of industrial contribution margin, enabling to define operating income, by deducting from sold costs all commercial, logistics, administration and financing costs included in the P&L statement.

### **PRODUCTION COST**

Product cost information is the most required by all companies, being essential to make pricing policies and analyze potential improvement areas. This model targets collecting, balancing and comparing finished product costs data.

## **PROFIT AND LOSS**

The model allows to compile a P & L statement, at company level or divided by product type, underlining the importance of each and every single family of products, contributing in adding or diminishing value to the company itself.

### INVENTORY HANDLING AND VALUE ANALYSIS

This model aims to calculate figures and performance indicators:

- Quantity and value of inventory: using a monthly balance sheet, expressed as quantity and value, it is possible to obtain the monthly inventory value.
- Turnover indicator calculation by compiling inventory consistency sheet, starting from a re-aggregated and sorted out sheet, by item and date, which enables to value the turnover indicator.
- Obsolescence calculation, inventory and unloaded items data.
- Historical inventory data